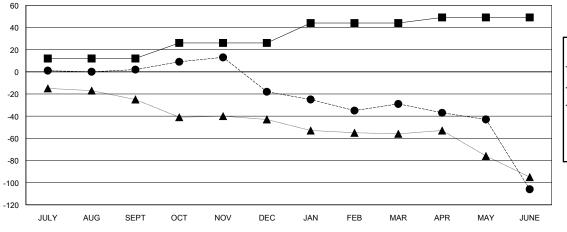

## GOALS AND ACTUAL MEMBERS CUMULATIVE

| DROPPED CLUBS: 4 |     |
|------------------|-----|
| DROPPED MEMBERS  |     |
| DECEASED         | 9   |
| CLUB CANCELLED   | 39  |
| OTHER            | 158 |
| TOTAL            | 206 |